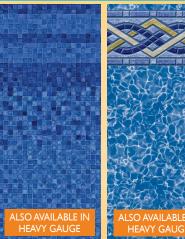

#### AVAILABLE IN OVERLAP & BEADED

**Blue Mount** Royal

**Great Lakes Atlantic Stone** 

Saint-Paul Street **Midnight Stone** 

**Travertine** Hex

**Blue Slate Streamstone** 

#### BEADED

**Blue Denali Blue Mosaic** 

**Brighton** Prism

Titan Ridge Grey Mosaic

**Stonebraid** Prism

Solona **Blue Marble** 

Blue **Streamstone** 

**Prism** 