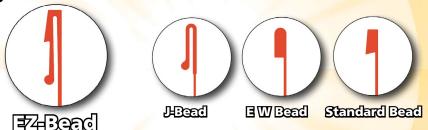

### All Integrity beaded liners are available in the following beads:

## EZ BEAD ONE BEAD = TWO APPLICATIONS

EZ Bead is easy to use, no folding, unfolding or zipping off.

Utilize the EZ Bead like a J Bead, and hang it directly over the pool wall. (Fig 1) No bead receiver needed.

When your pool has a standard bead track, use the EZ Bead to slip right into the channel at the top of the pool wall. (Fig 2)

Our EZ Bead style of beading is two beads in one, it can be used as a J-Bead and hang over the pool wall, or as a Standard Bead and slide into the bead receiver on the top of the pool.

There is no need to modify the EZ-Bead when using either of these two methods, because it will never be necessary to fold or zip off like other brands may require.