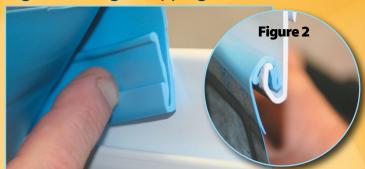

When your pool has a standard bead track, use the EZ Bead to slip right into the channel at the top of the pool wall. (Fig 2)

Our EZ Bead style of beading is two beads in one, it can be used as a J-Bead and hang over the pool wall, or as a Standard Bead and slide into the bead receiver on the top of the pool.