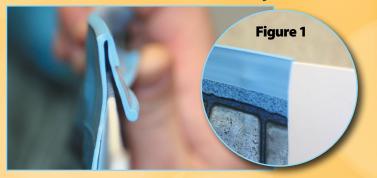

## EZ BEAD ONE BEAD = TWO APPLICATIONS

EZ Bead is easy to use, no folding, unfolding or zipping off.

Utilize the EZ Bead like a J Bead, and hang it directly over the pool wall. (Fig 1) No bead receiver needed.