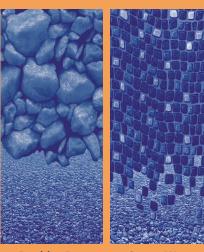

# 90 Luvari

## 2020 ABOVE GROUND VINYLLINER SELECTION

Featuring **ULTREEAM®** TECHNOLOGY

#### AVAILABLE IN OVERLAP & BEADED



**Blue Mount** Royal



**Great Lakes Atlantic Stone** 



Saint-Paul Street **Midnight Stone** 



**Travertine** Hex



**Blue Slate Streamstone** 

#### OVERLAP



**Boulder Bay Streamstone** 

**Ocean Wave Streamstone** 

#### BEADED



**Blue Denali Blue Mosaic** 



**Brighton** Prism



Titan Ridge Grey Mosaic



**Stonebraid** Prism



Solona **Blue Marble** 



Blue **Streamstone** 

**Prism** 

All vinyl liner graphics are for illustration purposes only. It is recommended by the manufacturer to view an actual vinyl sample before ordering your liner. Color may vary from printed brochure. The manufacturer reserves the right to change liner selections without notice.



787 Watervliet Shaker Road, Latham, New York 12110 800-833-3800

© Latham Pool Products, Inc. 2019. All rights reserved.







### All Integrity beaded liners are available in the following beads:



## EZ BEAD ONE BEAD = TWO APPLICATIONS



EZ Bead is easy to use, no folding,