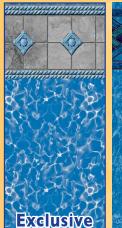

#### AVAILABLE IN OVERLAP & BEADED

**Blue Mount** Royal

**Great Lakes Atlantic Stone** 

Saint-Paul Street **Midnight Stone** 

**Travertine** Hex

**Blue Slate Streamstone** 

#### BEADED

**Blue Denali Blue Mosaic** 

**Brighton** Prism

Titan Ridge Grey Mosaic

**Stonebraid** Prism

Solona **Blue Marble** 

Blue **Streamstone** 

**Prism** 