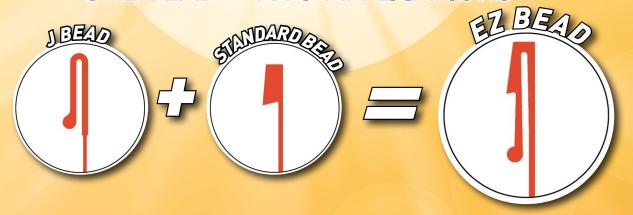

### All Integrity beaded liners are available in the following beads:

## EZ BEAD ONE BEAD = TWO APPLICATIONS

EZ Bead is easy to use, no folding, unfolding or zipping off.

Utilize the EZ Bead like a J Bead, and hang it directly over the pool wall. (Fig 1) No bead receiver needed.

When your pool has a standard bead track, use the EZ Bead to slip right into the channel at the top of the pool wall. (Fig 2)

Our EZ Bead style of beading is two beads in one, it can be used as a J-Bead and hang over the pool wall, or as a Standard Bead and slide into the bead receiver on the top of the pool.

There is no need to modify the EZ-Bead when using either of these two methods, because it will never be necessary to fold or zip off like other brands may require.